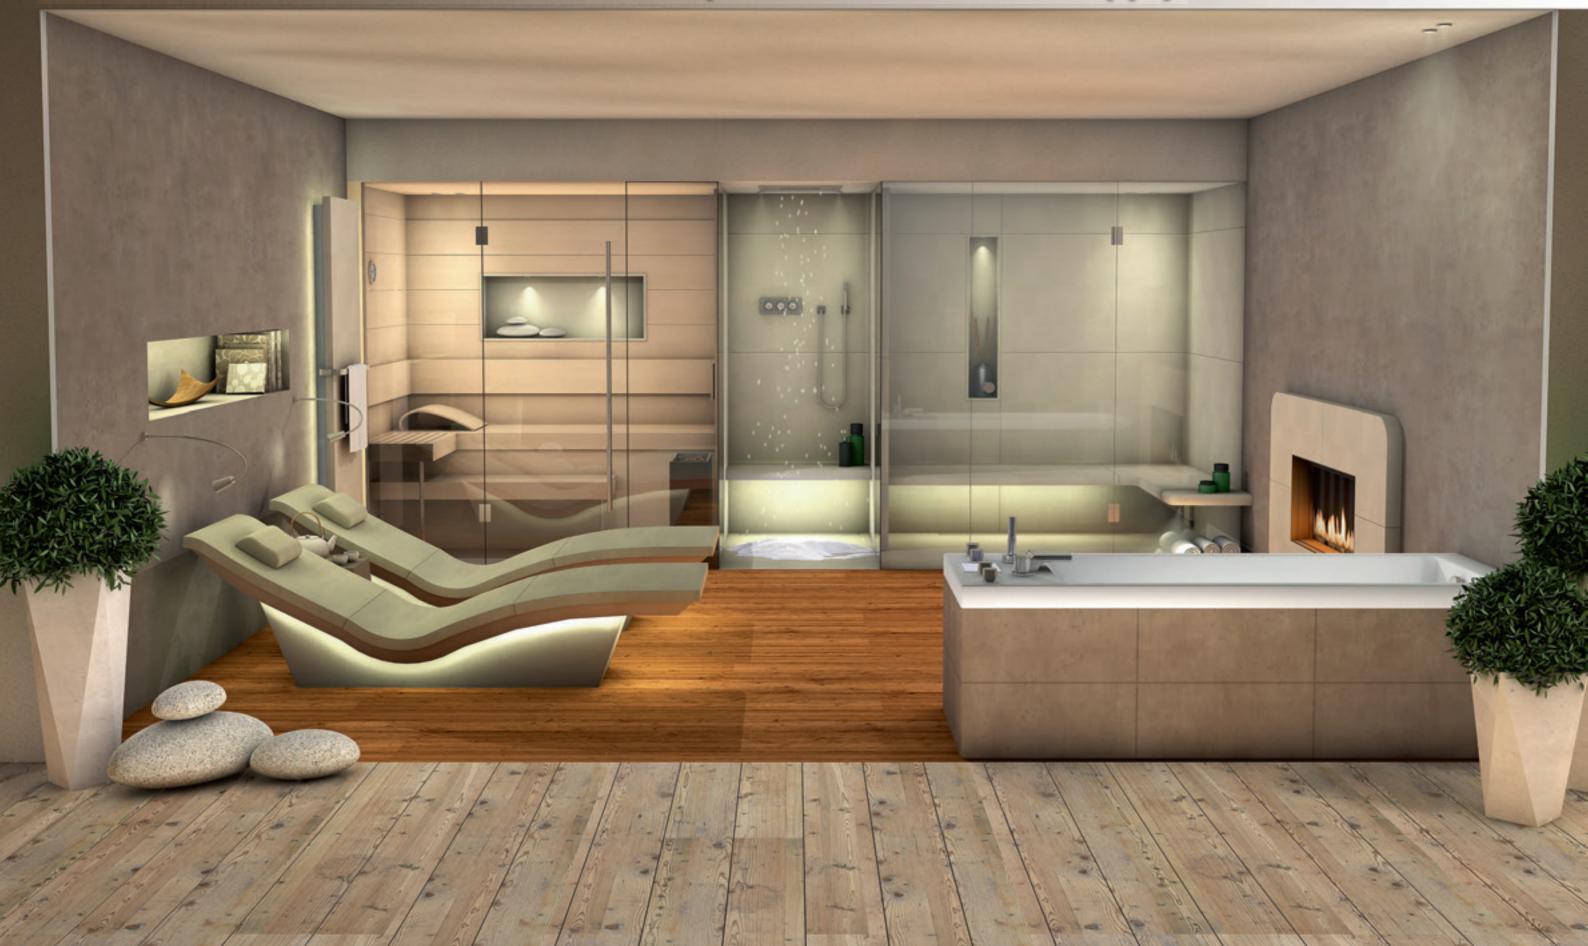

### Spa Design with Heat Storing Ceramics

The Sommerhuber Ceramic Manufacture produces special Heat Storing Ceramics for body-contact surfaces in Spas. Because of their specific characteristics, Heat Storing Ceramics are used especially where there is a body-contact with the surface. Large-area pieces result

Heat Storing Ceramics emit mild, long infrared waves almost exclusively in the spectrum of infrared C. These gentle infrared waves touch only the first layers of the skin making them especially soothing and relaxing for the human body and mind.

- Heated Loungers
- Heated Benches & Seats
- Ceramics for Steam Rooms & Tepidariums

www.sommerhuber.com

- Hamam Tables
- Healing Clay Spas
- Foot Basins

www.hygromatik.com

As one of the leading technical snow companies worldwide SnowBOX offers all kind of snow and ice highlights for spa & health e.g.

- Snow rooms and cabins
- Snow showers

- Snow or ice fountains
- Outdoor snow areas
- Therapeutic snowmaking

HYGROMATIK SPA

Steam generators are the key element for steam baths, sauna areas

and relaxation rooms. In spa and wellness facilities, regulated heat

and hygienic steam ensure clean, healthy air humidity which helps

- Hydrotherapy tubs
- Dry floatation beds for body wraps
- Wet tables
- Showers
- Beds for dry hydromassage

www unbescheiden com